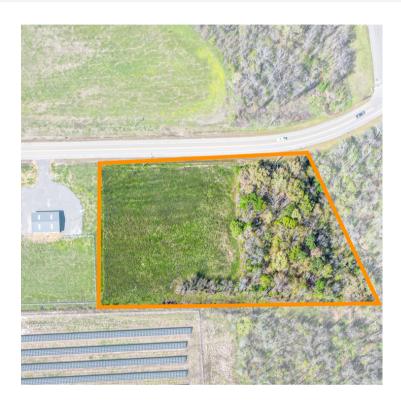

## **CCIC - MCCLELLAN**

25 MCCLELLAN BLVD GUM SPRINGS, AR, 71923

CLARK COUNTY 34.04934, -93.09588

Fire Protection: Arkadelphia Fire Department | 5

miles | ISO Rating 3

Listing Price: \$25,000 Per Acre Negotiable |

Lease \$4,500 Per Year

4.5 ACRES

**INDUSTRIAL** 

4.5 acre site located on McClellan Blvd.
NOT SUBDIVIDABLE