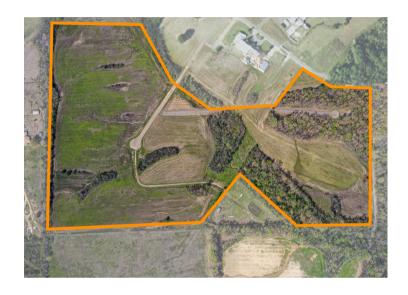

Fire Protection: Arkadelphia Fire Department | 5 miles | ISO Rating 3

Listing Price: \$25,000 Per Acre Negotiable | Lease \$81,000 Per Year

81 ACRES

**INDUSTRIAL** 

81 acre property located in the Clark County Industrial Park.

MIN DIVISIBLE AVAILABLE: 20 ACRES | 40 MAX