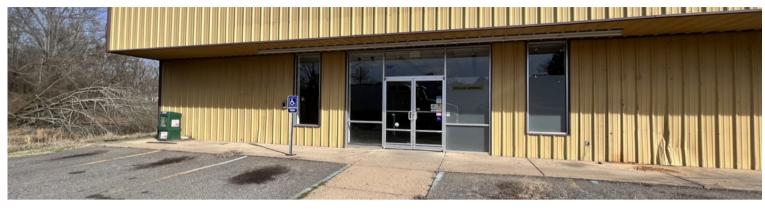

# FORMER DOLLAR GENERAL BUILDING

204 South 6th Street, Gurdon, AR 71743

#### PROPERTY DESCRIPTION

Searching for the perfect retail location to lease or purchase in Gurdon, Arkansas? Check out this former Dollar General Building next door to the NEW DG Market along Highway 53/Main Street in Downtown Gurdon, Arkansas! Boasting nearly 9,000 sq. ft this building has endless possibilities, like flea market, retail, professional building,

medical, pharmacy, or even a bank. This property is ideal for anyone looking to locate their business near rail services as well. Call today for a private tour or more information!