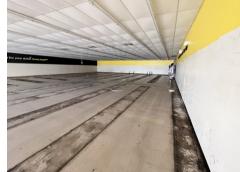

#### PROPERTY DESCRIPTION

Searching for the perfect retail location to lease or purchase in Gurdon, Arkansas? Check out this former Dollar General Building next door to the NEW DG Market along Highway 53/Main Street in Downtown Gurdon, Arkansas! Boasting nearly 9,000 sq. ft this building has endless possibilities, like flea market, retail, professional building,

medical, pharmacy, or even a bank. This property is ideal for anyone looking to locate their business near rail services as well. Call today for a private tour or more information!

#### PROPERTY HIGHLIGHTS

| Sale Price:      | \$299,000  |
|------------------|------------|
| Lease Rate:      | Negotiable |
| Number of Units: | 8,816 SF   |
| Available SF:    | 8,816 SF   |
| Building Size:   |            |
|                  |            |