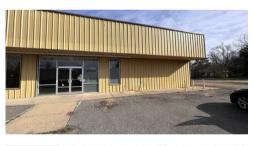

# FORMER DOLLAR GENERAL BUILDING

204 South 6th Street, Gurdon, AR 71743

#### PROPERTY DESCRIPTION

Searching for the perfect retail location to lease or purchase in Gurdon, Arkansas? Check out this former Dollar General Building next door to the NEW DG Market along Highway 53/Main Street in Downtown Gurdon, Arkansas! Boasting nearly 9,000 sq. ft this building has endless possibilities, like flea market, retail, professional building,

medical, pharmacy, or even a bank. This property is ideal for anyone looking to locate their business near rail services as well. Call today for a private tour or more information!