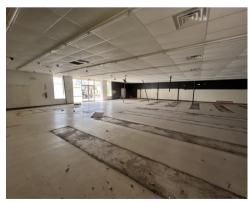

#### PROPERTY DESCRIPTION

Searching for the perfect retail location to lease or purchase in Gurdon, Arkansas? Check out this former Dollar General Building next door to the NEW DG Market along Highway 53/Main Street in Downtown Gurdon, Arkansas! Boasting nearly 9,000 sq. ft this building has endless possibilities, like flea market, retail, professional building,

medical, pharmacy, or even a bank. This property is ideal for anyone looking to locate their business near rail services as well. Call today for a private tour or more information!

#### PROPERTY HIGHLIGHTS

| Sale Price:      | \$299,000  |
|------------------|------------|
| Lease Rate:      | Negotiable |
| Number of Units: | 8,816 SF   |
| Available SF:    | 8,816 SF   |
| Building Size:   |            |
|                  |            |