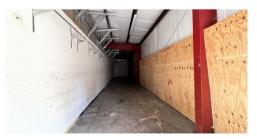

# FORMER DOLLAR GENERAL BUILDING

204 South 6th Street, Gurdon, AR 71743

#### PROPERTY DESCRIPTION

Searching for the perfect retail location to lease or purchase in Gurdon, Arkansas? Check out this former Dollar General Building next door to the NEW DG Market along Highway 53/Main Street in Downtown Gurdon, Arkansas! Boasting nearly 9,000 sq. ft this building has endless possibilities, like flea market, retail, professional building,

medical, pharmacy, or even a bank. This property is ideal for anyone looking to locate their business near rail services as well. Call today for a private tour or more information!