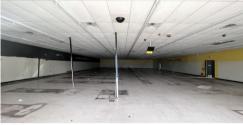

#### PROPERTY DESCRIPTION

Searching for the perfect retail location to lease or purchase in Gurdon, Arkansas? Check out this former Dollar General Building next door to the NEW DG Market along Highway 53/Main Street in Downtown Gurdon, Arkansas! Boasting nearly 9,000 sq. ft this building has endless possibilities, like flea market, retail, professional building,

medical, pharmacy, or even a bank. This property is ideal for anyone looking to locate their business near rail services as well. Call today for a private tour or more information!

#### PROPERTY HIGHLIGHTS

| Sale Price:      | \$299,000  |
|------------------|------------|
| Lease Rate:      | Negotiable |
| Number of Units: | 8,816 SF   |
| Available SF:    | 8,816 SF   |
| Building Size:   |            |
|                  |            |