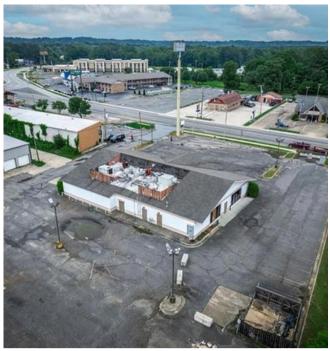

# **6,000 Sq. Ft. commercial building** located right off **Interstate 30** and on **AR State HWY 7** in Caddo Valley, Arkansas

### **OFFERING SUMMARY**

Sale Price: \$525,000

Number of Units: 1

Building Size: 6,000 SF

- Interstate Visibility
- High Traffic Area near the Caddo River and DeGray Lake

### **SPECIFICATIONS**

**Construction Date: 1978** 

Size: 6,177 Sq. Ft.

Lot Size: 0.85 Acres

Ceiling Height: 10 ft

Eave Height: 5 ft

**Electric:** Entergy

Water: City of Caddo Valley