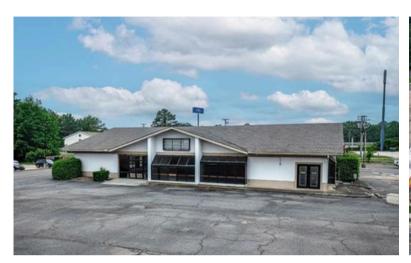

# **6,000 Sq. Ft. commercial building** located right off **Interstate 30** and on **AR State HWY 7** in Caddo Valley, Arkansas

### **OFFERING SUMMARY**

Sale Price: \$525,000

Number of Units: 1

Building Size: 6,000 SF

- Interstate Visibility
- High Traffic Area near the Caddo River and DeGray Lake

### **SPECIFICATIONS**

**Construction Date: 1978** 

Size: 6,177 Sq. Ft.

Lot Size: 0.85 Acres

Ceiling Height: 10 ft

Eave Height: 5 ft

**Electric:** Entergy

Water: City of Caddo Valley