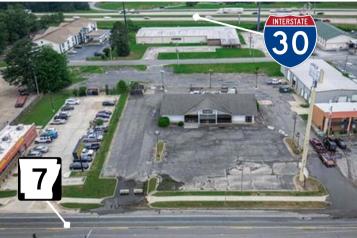

# **6,000 Sq. Ft. commercial building** located right off **Interstate 30** and on **AR State HWY 7** in Caddo Valley, Arkansas

#### Interstates:

I-30 (0.1 mile)

### **Highways:**

State HWY 7 (0 miles)

HWY 67 (0 miles)