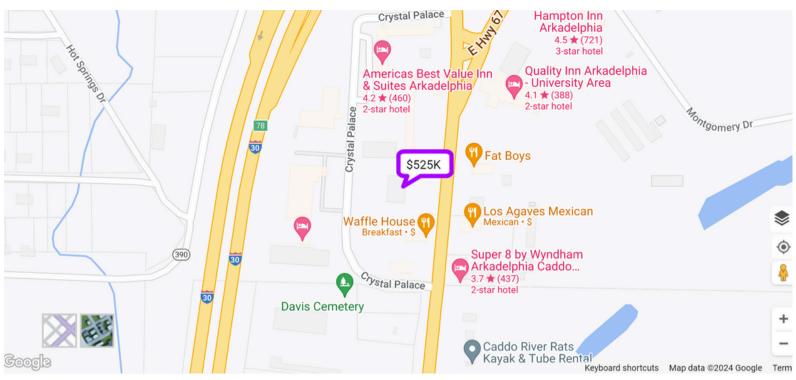

### **OFFERING SUMMARY**

Sale Price: \$525,000

Number of Units: 1

Building Size: 6,000 SF

- Interstate Visibility
- High Traffic Area near the Caddo River and DeGray Lake

#### Interstates:

I-30 (0.1 mile)

### **Highways:**

State HWY 7 (0 miles)

HWY 67 (0 miles)