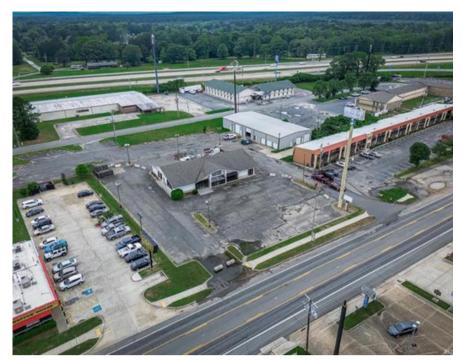

# **6,000 Sq. Ft. commercial building** located right off **Interstate 30** and on **AR State HWY 7** in Caddo Valley, Arkansas

#### Interstates:

I-30 (0.1 mile)

### **Highways:**

State HWY 7 (0 miles)

HWY 67 (0 miles)