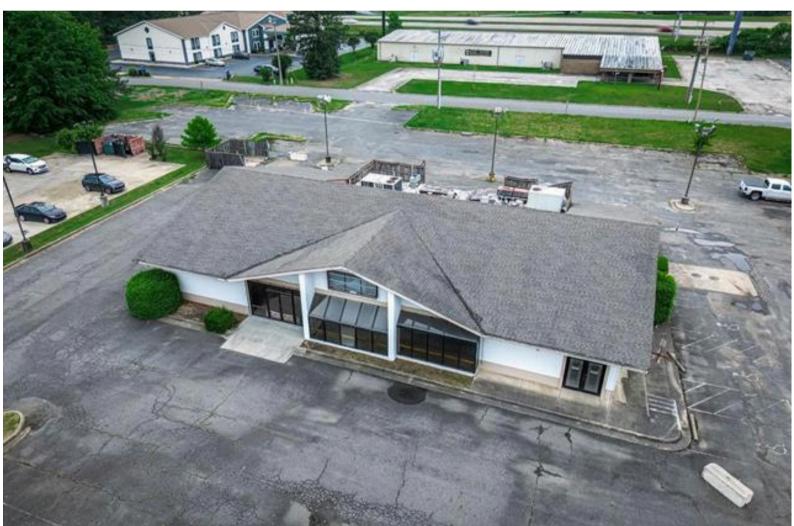

# **6,000 Sq. Ft. commercial building** located right off **Interstate 30** and on **AR State HWY 7** in Caddo Valley, Arkansas

### **OFFERING SUMMARY**

Sale Price: \$525,000

Number of Units: 1

Building Size: 6,000 SF

- Interstate Visibility
- High Traffic Area near the Caddo River and DeGray Lake

### **SPECIFICATIONS**

**Construction Date: 1978** 

Size: 6,177 Sq. Ft.

Lot Size: 0.85 Acres

Ceiling Height: 10 ft

Eave Height: 5 ft

**Electric:** Entergy

Water: City of Caddo Valley