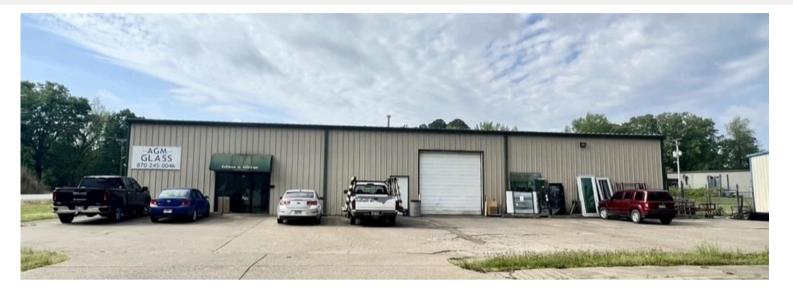

# COMMERCIAL/RETAIL/WAREHOUSE BUILDING FOR SALE

1313 N 10TH ST, ARKADELPHIA, AR, 71923

**CLARK COUNTY** 34.14834, -93.06509

BUILDING SIZE: 5,000 SQ. FT.

**LISTING PRICE:** \$300.000

LOT SIZE:

**HWY FRONTAGE** 67 **ON US-67** 

#### The facility spans 5,000 sq. ft. including:

- 2,00 SQ. FT. Unfinished Office Space
- 3,000 SQ. FT. Warehouse Space
- Ample parking space

SHELLEY SHORT PRESIDENT & CEO 501-944-2028 SHELLEY@ARKADELPHIAALLIANCE.COM **ASHLEE VAUGHAN** ECONOMIC DEVELOPMENT MANAGER 870-403-4834 ASHLEE@ARKADELPHIAALLIANCE.COM