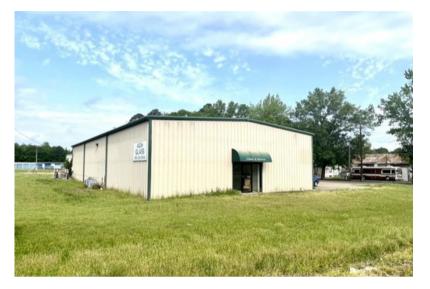

# COMMERCIAL/RETAIL/WAREHOUSE BUILDING FOR SALE

1313 N 10TH ST, ARKADELPHIA, AR, 71923

**CLARK COUNTY** 34.14834, -93.06509

BUILDING SIZE: 5,000 SQ. FT.

**LISTING PRICE:** \$300.000

LOT SIZE:

**HWY FRONTAGE** 67 **ON US-67** 

### 1313 N 10TH ST, ARKADELPHIA, AR, 71923

CLARK COUNTY 34.14834, -93.06509