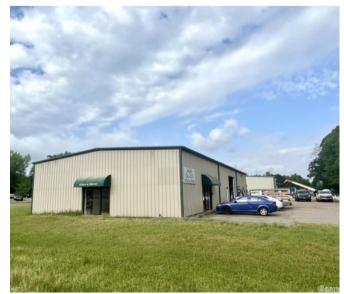

# COMMERCIAL/RETAIL/WAREHOUSE BUILDING FOR SALE

1313 N 10TH ST, ARKADELPHIA, AR, 71923

**CLARK COUNTY** 34.14834, -93.06509

BUILDING SIZE: 5,000 SQ. FT.

**LISTING PRICE:** \$300.000

LOT SIZE:

**HWY FRONTAGE** 67 **ON US-67** 