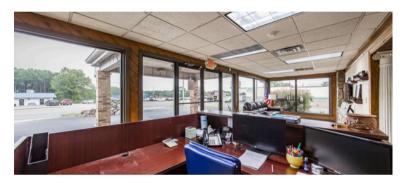

STATE HWY FRONTAGE ON AR-51

Built in 1989, renovated in 2007.

2911 Pine St is a prime investment opportunity for office building investors. This 2,526 SF building, offers a lucrative prospect in the thriving Arkadelphia area. Built in 1989 and thoughtfully renovated in 2007, this property combines modern functionality with a well-established foundation. The strategic location and attractive features make it an ideal choice for any business investment, promising strong returns and long-term value.