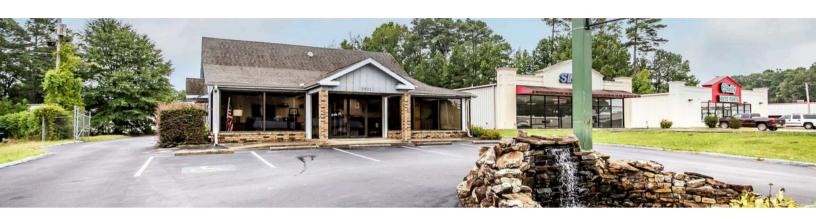

### **COMMERCIAL/RETAIL/OFFICE** BUILDING FOR SALE

2911 PINE ST ARKADELPHIA, AR, 71923 CLARK COUNTY 34.11925, -93.08611

**LOT SIZE:** 19,243 SQ. FT.

**BUILDING SIZE:** 2.526 SQ. FT.

LISTING PRICE: \$750,000

STATE HWY FRONTAGE ON AR-51

Built in 1989, renovated in 2007.

2911 Pine St is a prime investment opportunity for office building investors. This 2,526 SF building, offers a lucrative prospect in the thriving Arkadelphia area. Built in 1989 and thoughtfully renovated in 2007, this property combines modern functionality with a well-established foundation. The strategic location and attractive features make it an ideal choice for any business investment, promising strong returns and long-term value.