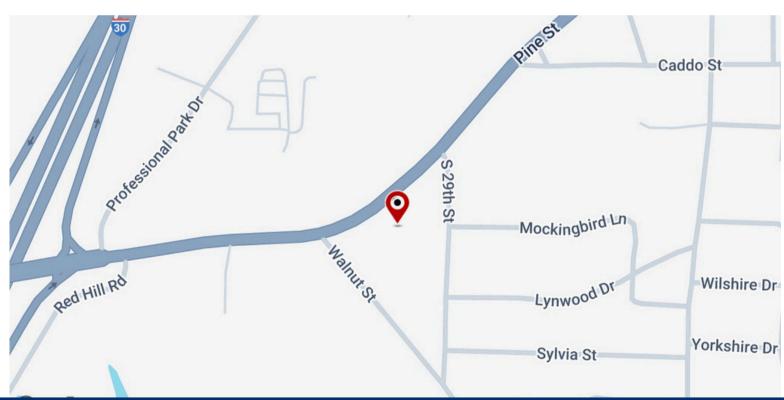

### **COMMERCIAL/RETAIL/OFFICE** BUILDING FOR SALE

2911 PINE ST ARKADELPHIA, AR, 71923 CLARK COUNTY 34.11925, -93.08611

**LOT SIZE:** 19,243 SQ. FT.

**BUILDING SIZE:** 2.526 SQ. FT.

LISTING PRICE: \$750,000

## **COMMERCIAL/RETAIL/OFFICE** BUILDING FOR SALE

**2911 PINE ST** 

**CLARK COUNTY** 

ARKADELPHIA, AR, 71923

34.11925, -93.08611

# **COMMERCIAL/RETAIL/OFFICE** BUILDING FOR SALE

## 2911 PINE ST

Age (Female)

ARKADELPHIA, AR, 71923

#### **CLARK COUNTY**

34.11925, -93.08611

| POPULATION          | 5 MILES | 15 MILES | 30 MILES |
|---------------------|---------|----------|----------|
| Total Population    | 12,661  | 23,100   | 135,621  |
| Average Age Average | 37 36   | 40 39 41 | 43 42 44 |
| Age (Male) Average  | 38      |          |          |

STATE HWY FRONTAGE ON AR-51

Built in 1989, renovated in 2007.

2911 Pine St is a prime investment opportunity for office building investors. This 2,526 SF building, offers a lucrative prospect in the thriving Arkadelphia area. Built in 1989 and thoughtfully renovated in 2007, this property combines modern functionality with a well-established foundation. The strategic location and attractive features make it an ideal choice for any business investment, promising strong returns and long-term value.

#### Highways:

State HWY 8 (0 miles) State HWY 51 (0 Miles)

HWY 67 (4.1 miles)

#### Interstates:

I-30 (0.8 miles)