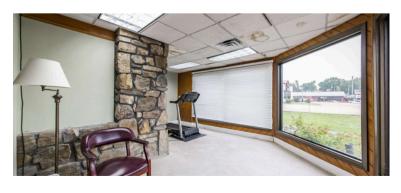

STATE HWY FRONTAGE ON AR-51

Built in 1989, renovated in 2007.

2911 Pine St is a prime investment opportunity for office building investors. This 2,526 SF building, offers a lucrative prospect in the thriving Arkadelphia area. Built in 1989 and thoughtfully renovated in 2007, this property combines modern functionality with a well-established foundation. The strategic location and attractive features make it an ideal choice for any business investment, promising strong returns and long-term value.