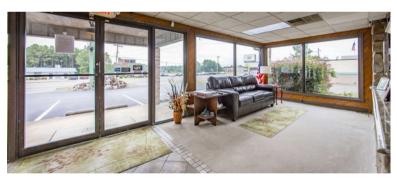

STATE HWY FRONTAGE ON AR-51

Built in 1989, renovated in 2007.

2911 Pine St is a prime investment opportunity for office building investors. This 2,526 SF building, offers a lucrative prospect in the thriving Arkadelphia area. Built in 1989 and thoughtfully renovated in 2007, this property combines modern functionality with a well-established foundation. The strategic location and attractive features make it an ideal choice for any business investment, promising strong returns and long-term value.