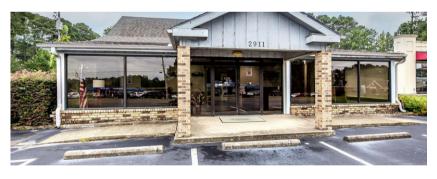

### **COMMERCIAL/RETAIL/OFFICE** BUILDING FOR SALE

2911 PINE ST ARKADELPHIA, AR, 71923 CLARK COUNTY 34.11925, -93.08611

**LOT SIZE:** 19,243 SQ. FT.

**BUILDING SIZE:** 2.526 SQ. FT.

LISTING PRICE: \$750,000

STATE HWY FRONTAGE ON AR-51

Built in 1989, renovated in 2007.

2911 Pine St is a prime investment opportunity for office building investors. This 2,526 SF building, offers a lucrative prospect in the thriving Arkadelphia area. Built in 1989 and thoughtfully renovated in 2007, this property combines modern functionality with a well-established foundation. The strategic location and attractive features make it an ideal choice for any business investment, promising strong returns and long-term value.

## **COMMERCIAL/RETAIL/OFFICE** BUILDING FOR SALE

**2911 PINE ST** 

**CLARK COUNTY** 

ARKADELPHIA, AR, 71923

34.11925, -93.08611