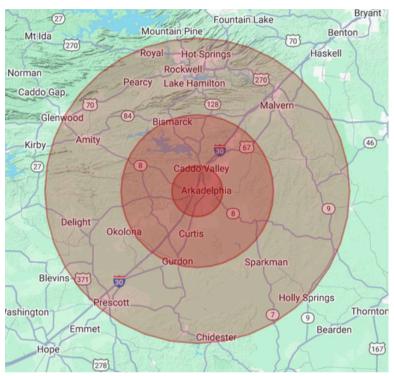

#### **CLARK COUNTY**

34.11925, -93.08611

| POPULATION          | 5 MILES | 15 MILES | 30 MILES |
|---------------------|---------|----------|----------|
| Total Population    | 12,661  | 23,100   | 135,621  |
| Average Age Average | 37 36   | 40 39 41 | 43 42 44 |
| Age (Male) Average  | 38      |          |          |

| HOUSEHOLDS & INCOME                     | 5 MILES   | 15 MILES  | 30 MILES  |
|-----------------------------------------|-----------|-----------|-----------|
| Total Households # of Persons per       | 4,587 2.8 | 8,840 2.6 | 55,454    |
| HH Average HH Income Average            | \$77,335  | \$79,883  | 2.4       |
| House Value                             | \$227,354 | \$222,328 | \$72,965  |
| Demographics data derived from AlphaMap |           |           | \$218,611 |
|                                         |           |           |           |