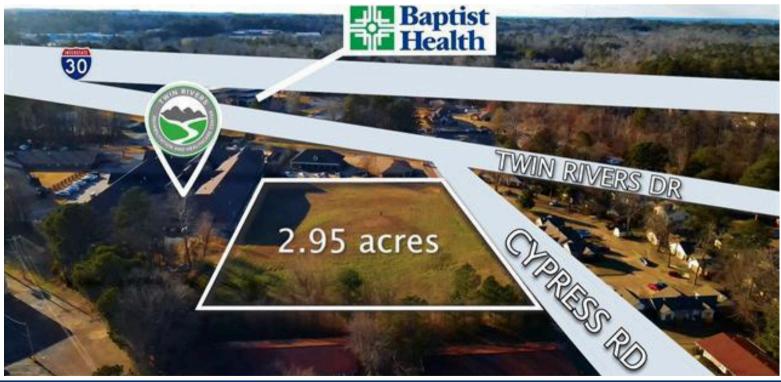

## **COMMERCIAL** SITE FOR SALE

CYPRESS ROAD

ARKADELPHIA, AR, 71923

CLARK COUNTY 34.12358, -93.08549

**LOT SIZE:** 2.95 ACRES

**LISTING PRICE:** \$375,000

Located in the heart of a **Medical Professional Park**.

Discover the perfect location to build your new office building or apartment complex in the heart of a thriving medical professional park. Conveniently situated near Baptist Medical Center, this property offers exceptional accessibility and visibility.

Just minutes from I-30 and downtown Arkadelphia, this versatile lot combines a strategic location with a vibrant professional environment, making it an ideal investment for your next project.