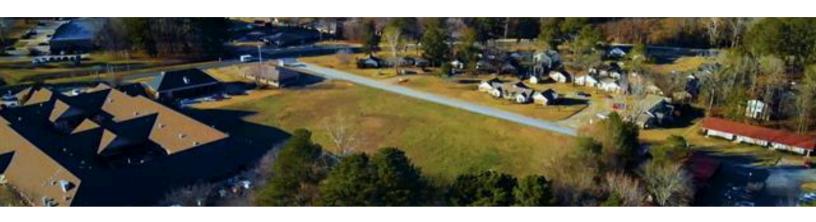

## **COMMERCIAL** SITE FOR SALE

CYPRESS ROAD

ARKADELPHIA, AR, 71923

CLARK COUNTY 34.12358, -93.08549

**LOT SIZE:** 2.95 ACRES

**LISTING PRICE:** \$375,000

Located in the heart of a **Medical Professional Park**.

Discover the perfect location to build your new office building or apartment complex in the heart of a thriving medical professional park. Conveniently situated near Baptist Medical Center, this property offers exceptional accessibility and visibility.