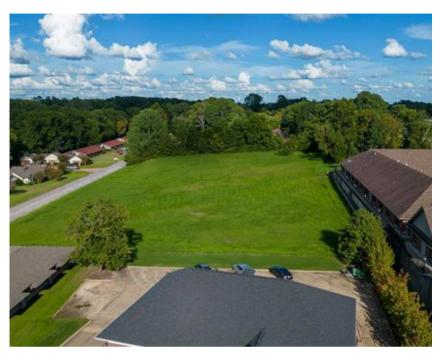

## **COMMERCIAL** SITE FOR SALE

CYPRESS ROAD

ARKADELPHIA, AR, 71923

CLARK COUNTY 34.12358, -93.08549

**LOT SIZE:** 2.95 ACRES

**LISTING PRICE:** \$375,000

Located in the heart of a **Medical Professional Park**.

Discover the perfect location to build your new office building or apartment complex in the heart of a thriving medical professional park. Conveniently situated near Baptist Medical Center, this property offers exceptional accessibility and visibility.

Just minutes from I-30 and downtown Arkadelphia, this versatile lot combines a strategic location with a vibrant professional environment, making it an ideal investment for your next project.