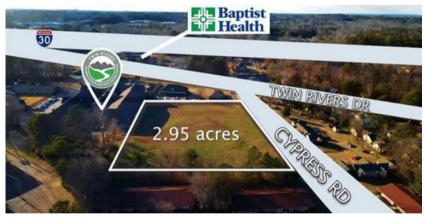

## **COMMERCIAL** SITE FOR SALE

CYPRESS ROAD

ARKADELPHIA, AR, 71923

CLARK COUNTY 34.12358, -93.08549

**LOT SIZE:** 2.95 ACRES

**LISTING PRICE:** \$375,000

Located in the heart of a **Medical Professional Park**.

Discover the perfect location to build your new office building or apartment complex in the heart of a thriving medical professional park. Conveniently situated near Baptist Medical Center, this property offers exceptional accessibility and visibility.

Just minutes from I-30 and downtown Arkadelphia, this versatile lot combines a strategic location with a vibrant professional environment, making it an ideal investment for your next project.