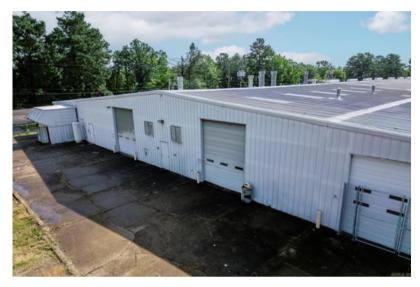

# The facility spans a substantial **74,724 sq. ft.** including:

- 1,624 SQ. FT. Office Space
- 72,650 SQ. FT. Industrial Floor Space
- An additional 3,000 SQ. FT. Warehouse

### **SPECIFICATIONS**

Style: Built to Suit

Heating: Central Air, Central Heat

Roof: Flat, Rolled

Exterior Features: Fully Fenced, Security

Class: Commercial/ Industrial

**Inside City Limits:** Yes **Annual Taxes:** \$11,641

Floor: Concrete

Exterior: Metal/Vinyl Siding

Road Surface: Paved Foundation: Slab

Parking: 20