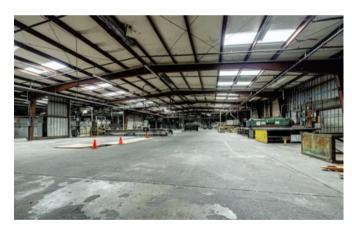

# The facility spans a substantial **74,724 sq. ft.** including:

- 1,624 SQ. FT. Office Space
- 72,650 SQ. FT. Industrial Floor Space
- An additional 3,000 SQ. FT. Warehouse

Floor: Concrete

Exterior: Metal/Vinyl Siding

Road Surface: Paved Foundation: Slab

Parking: 20