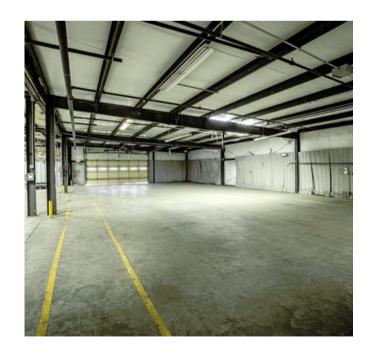

# The facility spans a substantial **74,724 sq. ft.** including:

- 1,624 SQ. FT. Office Space
- 72,650 SQ. FT. Industrial Floor Space
- An additional 3,000 SQ. FT. Warehouse

Floor: Concrete

Exterior: Metal/Vinyl Siding

Road Surface: Paved Foundation: Slab

Parking: 20