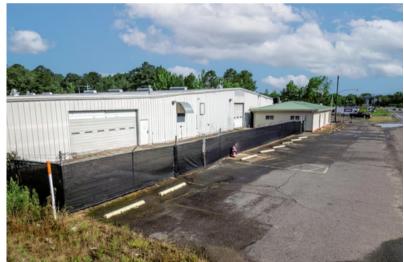

# **COMMERCIAL/INDUSTRIAL** BUILDING FOR SALE

1329 N 10TH ST,

**CLARK COUNTY** 

ARKADELPHIA, AR, 71923

34.1503, -93.0654

LOT SIZE: 13.4 ACRES

**BUILDING SIZE:** 74.274 SQ. FT.

**LISTING PRICE:** \$1,750,000

# The facility spans a substantial **74,724 sq. ft.** including:

- 1,624 SQ. FT. Office Space
- 72,650 SQ. FT. Industrial Floor Space
- An additional 3,000 SQ. FT. Warehouse

## 13.4 Acres of fully fenced land