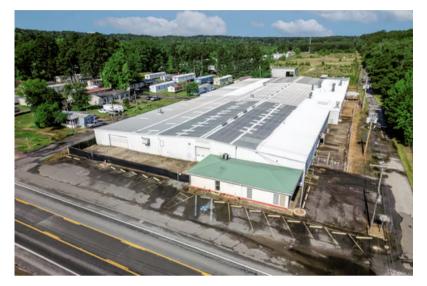

# **COMMERCIAL/INDUSTRIAL** BUILDING FOR SALE

1329 N 10TH ST,

**CLARK COUNTY** 

ARKADELPHIA, AR, 71923

34.1503, -93.0654

LOT SIZE: 13.4 ACRES

**BUILDING SIZE:** 74.274 SQ. FT.

**LISTING PRICE:** \$1,750,000

HWY FRONTAGE ON AR-7

# The facility spans a substantial **74,724 sq. ft.** including:

- 1,624 SQ. FT. Office Space
- 72,650 SQ. FT. Industrial Floor Space
- An additional 3,000 SQ. FT. Warehouse

## 13.4 Acres of fully fenced land