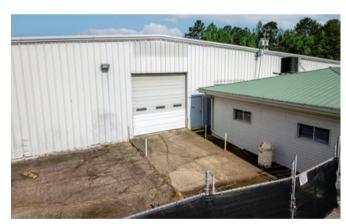

# The facility spans a substantial **74,724 sq. ft.** including:

- 1,624 SQ. FT. Office Space
- 72,650 SQ. FT. Industrial Floor Space
- An additional 3,000 SQ. FT. Warehouse

### **SPECIFICATIONS**

Style: Built to Suit

Heating: Central Air, Central Heat

Roof: Flat, Rolled

Exterior Features: Fully Fenced, Security

Class: Commercial/ Industrial

**Inside City Limits:** Yes **Annual Taxes:** \$11,641

Floor: Concrete

Exterior: Metal/Vinyl Siding

Road Surface: Paved Foundation: Slab

Parking: 20