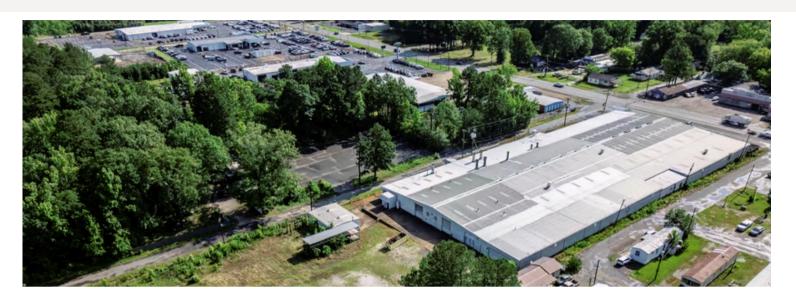

# **COMMERCIAL/INDUSTRIAL** BUILDING FOR SALE

1329 N 10TH ST,

**CLARK COUNTY** 

ARKADELPHIA, AR, 71923

34.1503, -93.0654

LOT SIZE: 13.4 ACRES

**BUILDING SIZE:** 74.274 SQ. FT.

**LISTING PRICE:** \$1,750,000

# The facility spans a substantial **74,724 sq. ft.** including:

- 1,624 SQ. FT. Office Space
- 72,650 SQ. FT. Industrial Floor Space
- An additional 3,000 SQ. FT. Warehouse

## 13.4 Acres of fully fenced land