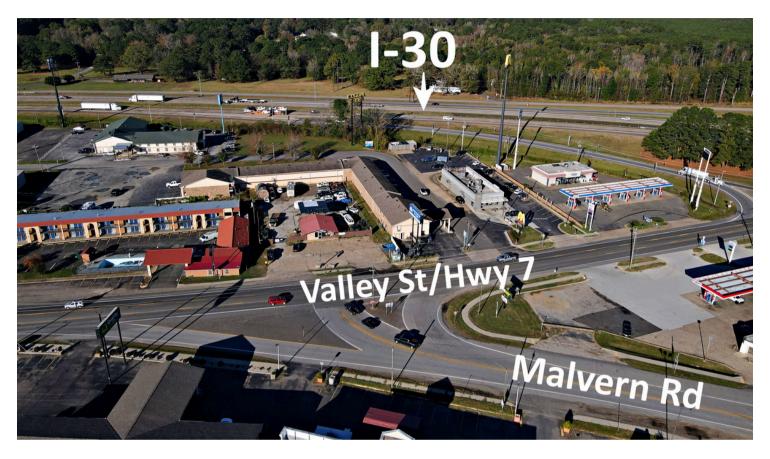

## PROPERTY DESCRIPTION

Your next INVESTMENT OPPORTUNITY awaits you with this highly visible commercial property sitting in the heart of Caddo Valley! Great location with an exceptional view from the Hwy 67/Malvern Road intersection and just a skip to Interstate I-30! Building is 1023 sq ft with maintenance free wood siding, concrete floors, a showroom area, plus an office. Out back has plenty of workspace with a covered awning. Fully fenced with privacy! 30 miles to Hot Springs, 22 miles to Malvern, 40 miles to Benton, 64 miles to Little Rock.