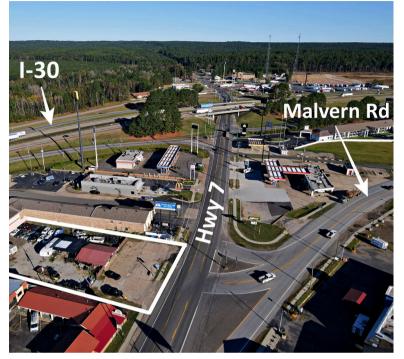

## PROPERTY DESCRIPTION

Your next INVESTMENT OPPORTUNITY awaits you with this highly visible commercial property sitting in the heart of Caddo Valley! Great location with an exceptional view from the Hwy 67/Malvern Road intersection and just a skip to Interstate I-30! Building is 1023 sq ft with maintenance free wood siding, concrete floors, a showroom area, plus an office. Out back has plenty of workspace with a covered awning. Fully fenced with privacy! 30 miles to Hot Springs, 22 miles to Malvern, 40 miles to Benton, 64 miles to Little Rock.