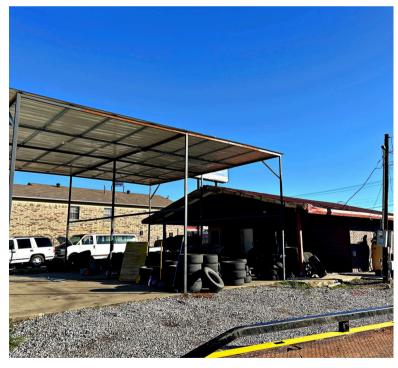

## PROPERTY DESCRIPTION

Your next INVESTMENT OPPORTUNITY awaits you with this highly visible commercial property sitting in the heart of Caddo Valley! Great location with an exceptional view from the Hwy 67/Malvern Road intersection and just a skip to Interstate I-30! Building is 1023 sq ft with maintenance free wood siding, concrete floors, a showroom area, plus an office. Out back has plenty of workspace with a covered awning. Fully fenced with privacy! 30 miles to Hot Springs, 22 miles to Malvern, 40 miles to Benton, 64 miles to Little Rock.