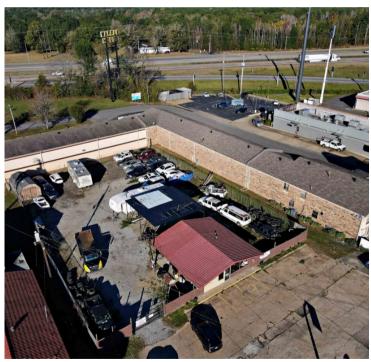

## 139 Valley Street

Caddo Valley, AR 71923

## PROPERTY DESCRIPTION

Your next INVESTMENT OPPORTUNITY awaits you with this highly visible commercial property sitting in the heart of Caddo Valley! Great location with an exceptional view from the Hwy 67/Malvern Road intersection and just a skip to Interstate I-30! Building is 1023 sq ft with maintenance free wood siding, concrete floors, a showroom area, plus an office. Out back has plenty of workspace with a covered awning. Fully fenced with privacy! 30 miles to Hot Springs, 22 miles to Malvern, 40 miles to Benton, 64 miles to Little Rock.